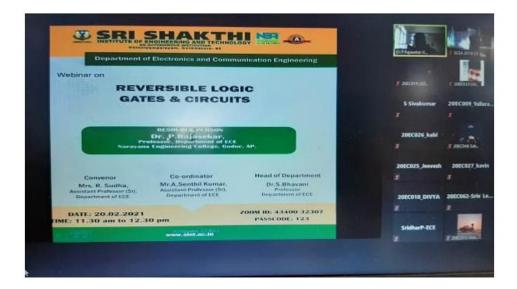

Logic Gates and Circuits

A )eu

Co-Ordinator

HOD

Principal





CERT

#### **Reversible Logic Gates and Circuits – Webinar report**

The Department of Electronics and Communication Engineering of Sri Shakthi Institute of Engineering and Technology has organized a webinar on Reversible Logic Gates and Circuits for the I Year ECE students and staffs on 20.02.21. The session was handled by Dr. P Rajasekar, Professor, ECE, Narayana Engineering College, Gudur, AP He brief out the basic concepts in Digital electronics and explained what is is PLC and its applications in industries very clearly to the participants. He explained what is the purpose of Reversible Logic Gates and Circuits and how it is implemented in VLSI design. The session was very interactive and very useful to the students.





**Department of Electronics and Communication Engineering** 

Webinar on

# **REVERSIBLE LOGIC GATES & CIRCUITS**

## **RESOURCE PERSON**

Dr. P.Rajasekar, Professor, Department of ECE Narayana Engineering College, Gudur, AP.

#### Convenor

Mrs. R. Sudha, Assistant Professor (Sr), Department of ECE Mr.A.Senthil Kumar, Assistant Professor (Sr), Department of ECE

**Co-ordinator** 

Head of Department

Dr.S.Bhavani Professor Department of ECE

DATE: 20.02.2021 TIME: 11.30 am to 12.30 pm ZOOM ID: 43400 32307 PASSCODE: 123

www.siet.ac.in





## Circular

18.02.21

It is planned to organize a Webinar on Reversible Logic Gates and Circuits on 20.02.2021 by the Department of Electronics and Communication Engineering for the I Year ECE students and staffs. The session to be handled by **Dr.