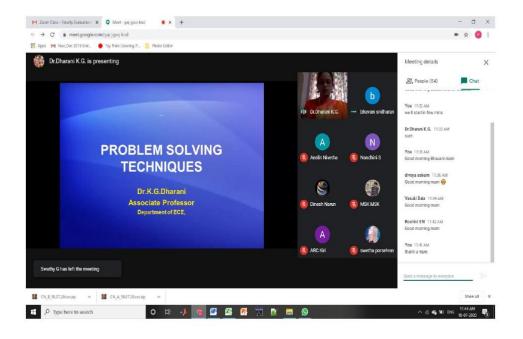

RMM and Cadence URM were covered. Under Job Opportunities – details of Vacancies and Salary packages were discussed. The session was very interactive and very useful to the students.

# Semiconductor Products & Applications







Circular

18.11.20

It is planned to organize a Webinar on VLSI TRENDS AND TECHNOLOGIES – JOB OPPORTUNITIES on 28.11.20 by the Department of Electronics and Communication Engineering for the II Year ECE students and staffs. The session to be handled by Mr. Ventakesan Kanagarajan, Research Engineer, UniTest Inc, Korea.. All the students and faculty are requested to attend the webinar.

Zoom ID : 43400 32307 Passcode:123 Date & Time: 28.11.20 & 1.30 PM to 3.30 PM

**Event Co-ordinator** 

HOD/ECE







R. taest

**Event Co-ordinator** 

HOD/ECE

elund PRINCIPAL







In the run-up to the online platform of learning and updating skills of the students during the Covid-19 lockdown period, Sri Shakthi Institute of Engineering and Technology along with the Department of ECE, planned and organized a webinar on 18.07.20 titled "Problem Solving Techniques" which is the up thrusting requirement in today's corporate and core industries. The webinar was presented by Dr.K.G.Dharani, Associate Professor, Dept of ECE, Faculty of Engineering, Karpagam Academy of Higher Education, Coimbatore. The webinar was attended by 54 participants plus two hosts. Our beloved HOD, Dr.S.Bhavani presided the webinar and vote of thanks was presented by the event co-coordinator, Mrs.R.Priyadarshini (AP/ECE). The objective of the webinar served the purpose of how to identify the