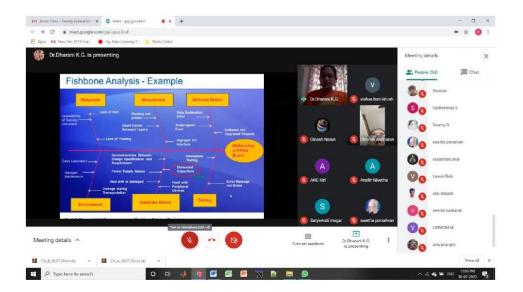

ologies – Acellera UVM, OVM, Mentor AVM, Synopsys VMM, Synopsys RMM and Cadence URM were covered. Under Job Opportunities – details of Vacancies and Salary packages were discussed. The session was very interactive and very useful to the students.

# Semiconductor Products & Applications







Circular

18.11.20

It is planned to organize a Webinar on VLSI TRENDS AND TECHNOLOGIES – JOB OPPORTUNITIES on 28.11.20 by the Department of Electronics and Communication Engineering for the II Year ECE students and staffs. The session to be handled by Mr. Ventakesan Kanagarajan, Research Engineer, UniTest Inc, Korea.. All the students and faculty are requested to attend the webinar.

Zoom ID : 43400 32307 Passcode:123 Date & Time: 28.11.20 & 1.30 PM to 3.30 PM

**Event Co-ordinator** 

HOD/ECE







R. taest

**Event Co-ordinator** 

HOD/ECE

elund PRINCIPAL







In the run-up to the online platform of learning and updating skills of the students during the Covid-19 lockdown period, Sri Shakthi Institute of Engineering and Technology along with the Department of ECE, planned and organized a webinar on 18.07.20 titled "Problem Solving Techniques" which is the up thrusting requirement in today's corporate and core industries. The webinar was presented by Dr.K.G.Dharani, Associate Professor, Dept of ECE, Faculty of Engineering, Karpagam Academy of Higher Education, Coimbatore. The webinar was attended by 54 participants plus two hosts. Our beloved HOD, Dr.S.Bhavani presided the webinar and vote of thanks was presented by the event co-coordinator, Mrs.R.Priyadarshini (AP/ECE). The obj