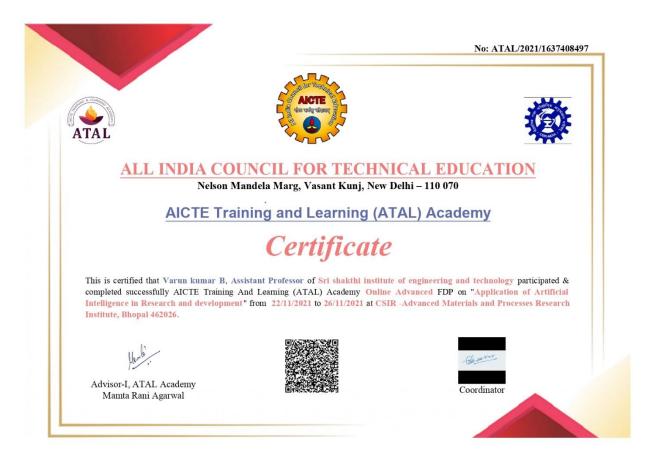

r                                          | Online Advanced FDP on Application of Artificial<br>Intelligence in Research and development at<br>CSIR -Advanced Materials and Processes<br>Research<br>Institute, Bhopal 462026. | 22/11/2021 to<br>26/11/2021  |
| B.Varun kumar                                          | Online FDP on "Internet of Things (IoT)" at<br>KONGU ENGINEERING COLLEGE.                                                                                                          | 21-12-2020 to 25-<br>12-2020 |
| B.Varun kumar                                          | Online FDP on "Data Sciences"<br>at Sri Krishna College of Engineering and<br>Technology.                                                                                          | 07-12-2020 to 11-<br>12-2020 |











### **Department of Physics**

| Date          | Title of the Activity                                         |
|---------------|---------------------------------------------------------------|
| 27/05/2021 to | Second International Conference on Advances in Plasma Science |
| 29/05/2021    | and Technology                                                |

| SECOND INTERNATIONAL CONFERENCE ON<br>ADVANCES IN PLASMA SCIENCE