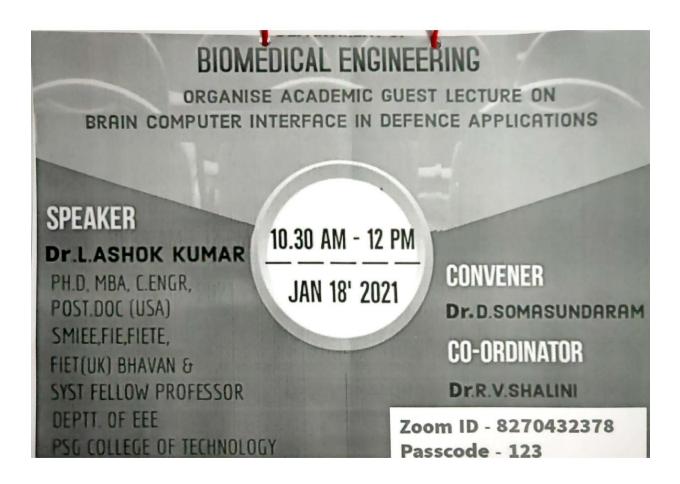

## **Department of Biomedical Engineering**

| Date                 | Title of the Activity                                              |  |
|----------------------|--------------------------------------------------------------------|--|
| 10.06.20 to 10.06.20 | Webinar on Role of Diagnostic Imaging in Radiotherapy              |  |
| 21.01.21 to 21.01.21 | Webinar on Medical lab Technology                                  |  |
|                      | Webinar on Current Trends and Post Covid-10 Future of Medical      |  |
|                      | Electronics from Sosaley Technologies pvt Ltd,Chennai,Speakers are |  |
| 03.07.20 to 03.07.20 | Dr.Muthukarupppan-Manager,Mr.Anoop Prasanna-Vice Prasident         |  |
|                      | Academic Guest lecture on Brain Computre Interface in Defence      |  |
| 08.01.21 to 08.01.21 | Apllication,Speaker is Dr.L. Ashok Kumar                           |  |
| 23.01.21 to 23.01.21 | Webinar on Brain Compurt Interface                                 |  |
|                      | Webinar on Anatomy & Phsiology of Eye with Diagnastic              |  |
| 28.02.21 to 28.02.21 | Instruments in Ophthalmology                                       |  |