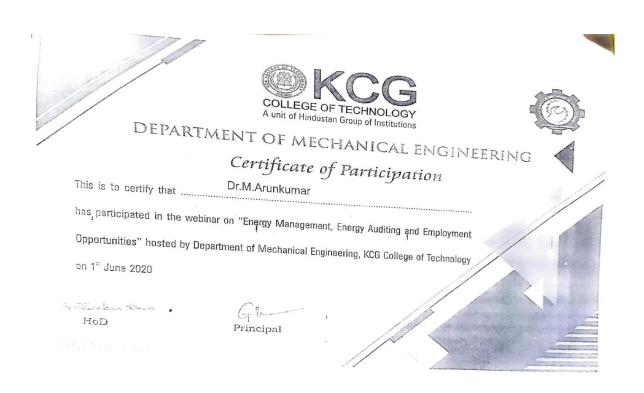

#### **Department of Agriculture Engineering**

| Date       | Title of the Activity                              |
|------------|----------------------------------------------------|
| 19.11.2020 | Drip Irrigation Layout in Farms and Land Levelling |
| 01.06.2020 | Energy Management and Energy Auditing              |
| 26.05.2021 | Raised Bed Preparation                             |
| 10.07.2020 | LASER BEAM WELDING                                 |
| 16.12.2021 | Heavy Machinery Handling                           |
| 06.12.2021 | R&D Activities                                     |

#### **Energy Management and Energy Auditing**

**Raised Bed Preparation** 