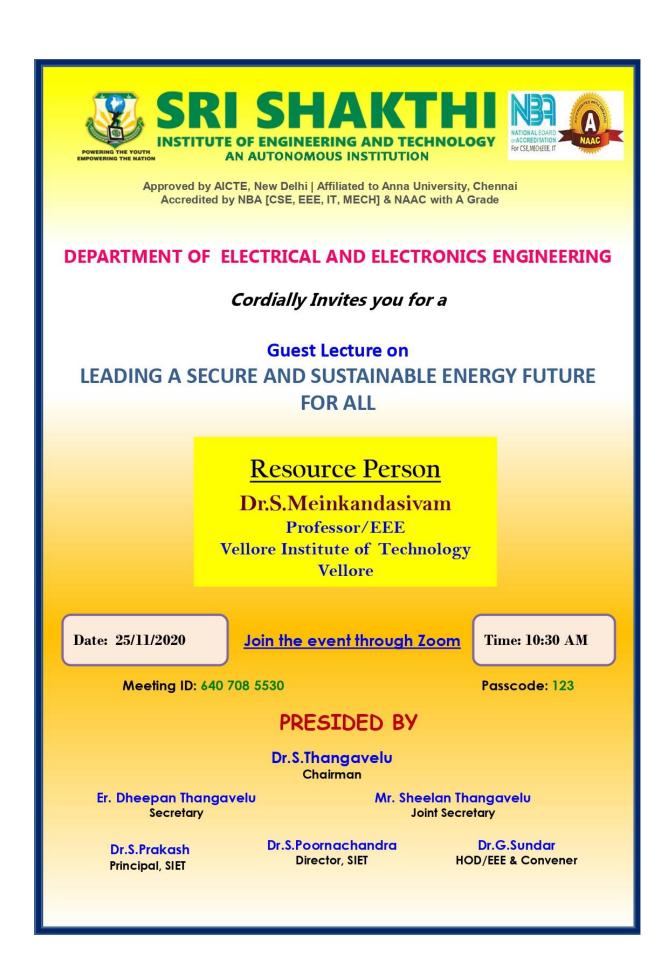

rious students and faculty members of EEE departments through ZOOM. The resource person delivered an effective session and had very good interactive session with students on Policy Approximated Reinforcement Learning for Nonlinear Control.





## DEPARTMENT OF ELECTRICAL AND ELECTRONICS ENGINEERING

## **Cordially Invites you for a**

Guest Lecture on HYBRID ELECTRIC VEHICLES

# **Resource Person**

Dr. V.S.K.V. Harish Professor Pandit Deenadayal Petroleum University

Date: 28/11/2020

**Time: 12:00 PM** 

### Join the event through Zoom

Meeting ID: 640 708 5530

Passcode: 123

# PRESIDED BY

Dr.S.Thangavelu Chairman

Er. Dheepan Thangavelu Secretary Mr. Sheelan Thangavelu Joint Secretary

Dr.A.R.Ravikumar Principal, SIET Dr.S.Poornachandra Director, SIET Dr.G.Sundar HOD/EEE & Convener





#### Webinar on Embedded Product Development

Sri Shakthi Institute of Engineering and Technology, Department of EEE organized a webinar on Embedded Product Development on 09/01/2021. The session was delivered by Mr V Vibesh Kumar, Hardware Design Engineer, WDN Technologies, Pune. The webinar was delivered to the various students and faculty members of EEE departments through ZOOM. The participants were come to know about the embedded technology and how it was applied in product development.





### **SRI SHAKTHI**



INSTITUTE OF ENGINEERING AND TECHNOLOGY

#### COIMBATORE-641 062

#### AICTE Sponsored One Week STTP on Unleashing the latest innovation in Hybrid Electric Vehicle and Solar Powered

#### **Charging Station Techniques**

Department of EEE organized a one week STTP on Unl