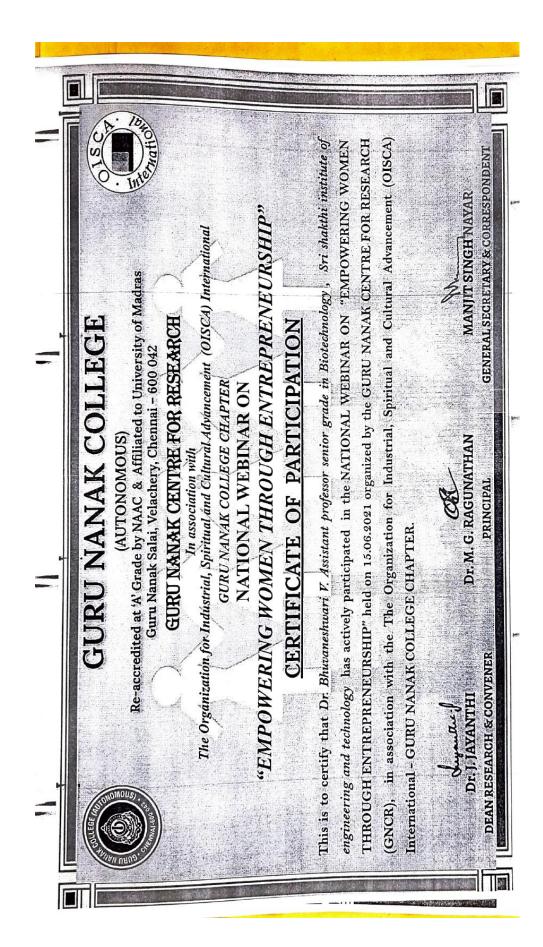

# Faculty development Programmes (FDP) during the year

| Faculty Name       | Title of the Program                                                                       | Duration                  |
|--------------------|--------------------------------------------------------------------------------------------|---------------------------|
| Dr.V.Baskar        | Green Technology and Sustainability<br>Engineering(FDP)                                    | 15/3/21 to 19/3/21        |
| Dr.V.Baskar        | classroom(FDP)                                                                             |                           |
| Dr.V.Baskar        | Stress Management(FDP)                                                                     | 01-02-2021 to<br>05/02/21 |
| Dr.V.Bhuvaneshwari | Webinar on Guidance to a Carrier in<br>Farming Sector                                      | 12/6/2021 to<br>12/6/2021 |
| Dr.V.Bhuvaneshwari | International Virtual Seminar on<br>Pavement for Carrier development of<br>Biotechnologist | 9/6/2021 to<br>9/6/2021   |
| Dr.V.Bhuvaneshwari | National webinar on Empowering<br>Women through Entrepreneurship                           | 15/6/21 to 15/6/21        |
| Dr.V.Bhuvaneshwari | Webinar on Complexes Diseases: Yoga<br>in Health promotion and management                  | 7/6/21 to 7/6/21          |
| Dr.V.Bhuvaneshwari | Online Workshop on Introduction to<br>Paterns for Start-ups                                | 12/6/21 to 12/6/21        |
| Dr.V.Bhuvaneshwari | International webinar on Anti Drugs<br>for COVID 19 and Dye Sensitized Solar<br>cells      | 10/8/21 to 10/8/21        |
| Dr.V.Bhuvaneshwari | Webinar on Environmental<br>Conservation - The India Way                                   | 5/6/21 to 5/6/21          |