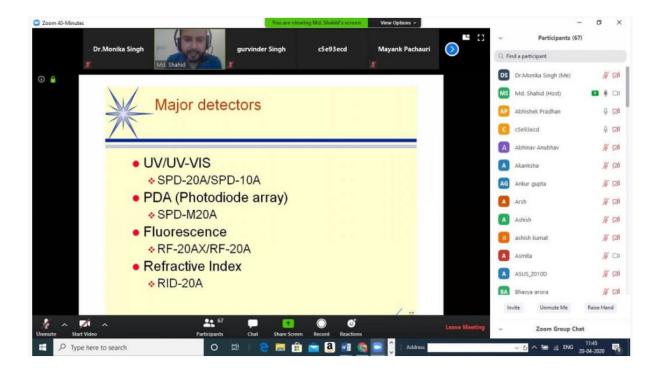

ute of Engineering and Technology, India.

Prof. Prosun Bhattacharya, ISGSD – India Chapter, KTH Royal Institute of Technology, Sweedan.

## **Sponsored by:**

International Society of Groundwater and Sustainable Development.

## **Organized by:**

Sri Shakthi Institute of Engineering and Technology, Coimbatore, India

Webinar on **"Modern Construction Techniques in Construction Industry"** by Er. V. Abinesh, Associate Engineer, Subra Associates, Coimbatore.





## **Guest Lecture on "Pavegen Tiles**





## **Department of Civil Engineering** Webinar on

# "Pavegen"



Mr.A.Adin, QA/QC Incharge, **China State Construction Company.** 





Zoom

Coordinator V. Sre Adethya Assistant Professor/ Civil

HOD - Civil

Principal

Director Dr. R. Anuradha Dr. A.R. Ravikumar Dr.S. Pooranachandra







## Faculty development Programmes (FDP) during the year

| Faculty Name            | Title of the Program                                                          | Duration                       |
|-------------------------|-------------------------------------------------------------------------------|--------------------------------|
| Mr. V. Ka Amarnath      | Professional Developement Programme on<br>"Introduction to Securities Market" | 21.06.2021                     |
| Mr. V. Raguraman        | Professional Developement Programme on<br>"Introduction to Securities Market" | 21.06.2021                     |
| Mr. K.<br>Saravanakumar | Professional Developement Programme on<br>"Introduction to Securities Market" | 21.06.2021                     |
| Mr. D. Sir ruban        | STTP