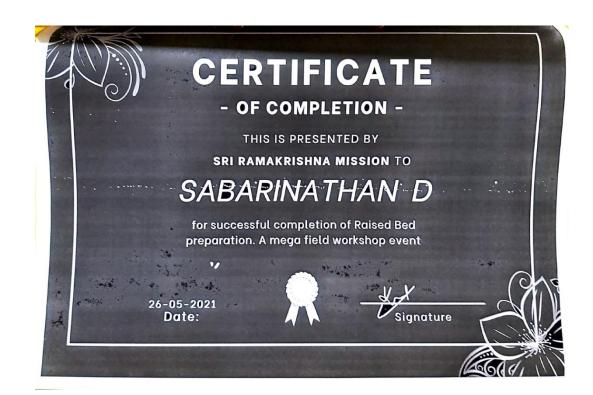

#### **Department of Agriculture Engineering**

| Date       | Title of the Activity                              |
|------------|----------------------------------------------------|
| 19.11.2020 | Drip Irrigation Layout in Farms and Land Levelling |
| 01.06.2020 | Energy Management and Energy Auditing              |
| 26.05.2021 | Raised Bed Preparation                             |
| 10.07.2020 | LASER BEAM WELDING                                 |
| 16.12.2021 | Heavy Machinery Handling                           |
| 06.12.2021 | R&D Activities                                     |

#### **Energy Management and Energy Auditing**

**Raised Bed Preparation** 