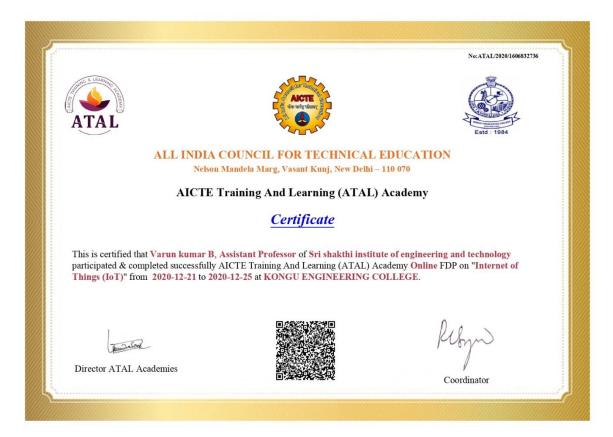

| Online Advanced FDP on Application of Artificial<br>Intelligence in Research and development at<br>CSIR -Advanced Materials and Processes<br>Research<br>Institute, Bhopal 462026. | 22/11/2021 to<br>26/11/2021  |
| B.Varun kumar                                          | Online FDP on "Internet of Things (IoT)" at<br>KONGU ENGINEERING COLLEGE.                                                                                                          | 21-12-2020 to 25-<br>12-2020 |
| B.Varun kumar                                          | Online FDP on "Data Sciences"<br>at Sri Krishna College of Engineering and<br>Technology.                                                                                          | 07-12-2020 to 11-<br>12-2020 |











### **Department of Physics**

| Date          | Title of the Activity                                         |
|---------------|---------------------------------------------------------------|
| 27/05/2021 to | Second International Conference on Advances in Plasma Science |
| 29/05/2021    | and Technology                                                |

| SECOND INTERNATIONAL CONFERENCE ON<br>ADVANCES IN PLASMA SCIENCE