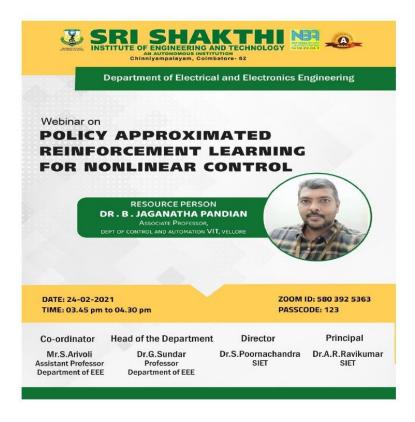

Mr. Sheelan Thangavelu Joint Secretary

Dr.A.R.Ravikumar Principal, SIET Dr.S.Poornachandra Director, SIET Dr.G.Sundar HOD/EEE & Convener





#### Webinar on Policy Approximated Reinforcement Learning for Nonlinear Control

Sri Shakthi Institute of Engineering and Technology, Department of EEE organized a webinar on Policy Approximated Reinforcement Learning for Nonlinear Control on 24/02/2021. The session was delivered by Dr B Jaganatha Pandian, Associate Professor, Department of Control and Automation VIT, Vellore. The webinar was delivered to the various students and faculty members of EEE departments through ZOOM. The resource person delivered an effective session and had very good interactive session with students on Policy Approximated Reinforcement Learning for Nonlinear Control.





## DEPARTMENT OF ELECTRICAL AND ELECTRONICS ENGINEERING

## **Cordially Invites you for a**

Guest Lecture on HYBRID ELECTRIC VEHICLES

# **Resource Person**

Dr. V.S.K.V. Harish Professor Pandit Deenadayal Petroleum University

Date: 28/11/2020

**Time: 12:00 PM** 

### Join the event through Zoom

Meeting ID: 640 708 5530

Passcode: 123

# PRESIDED BY

Dr.S.Thangavelu Chairman

Er. Dheepan Thangavelu Secretary Mr. Sheelan Thangavelu Joint Secretary

Dr.A.R.Ravikumar Principal, SIET Dr.S.Poornachandra Director, SIET Dr.G.Sundar HOD/EEE & Convener





#### Webinar on Embedded Product Development

Sri Shakthi Institute of Engineering and Technology, Department of EEE organized a webinar on Embedded Product Development on 09/01/2021. The session was delivered by Mr V Vibesh Kumar, Hardw