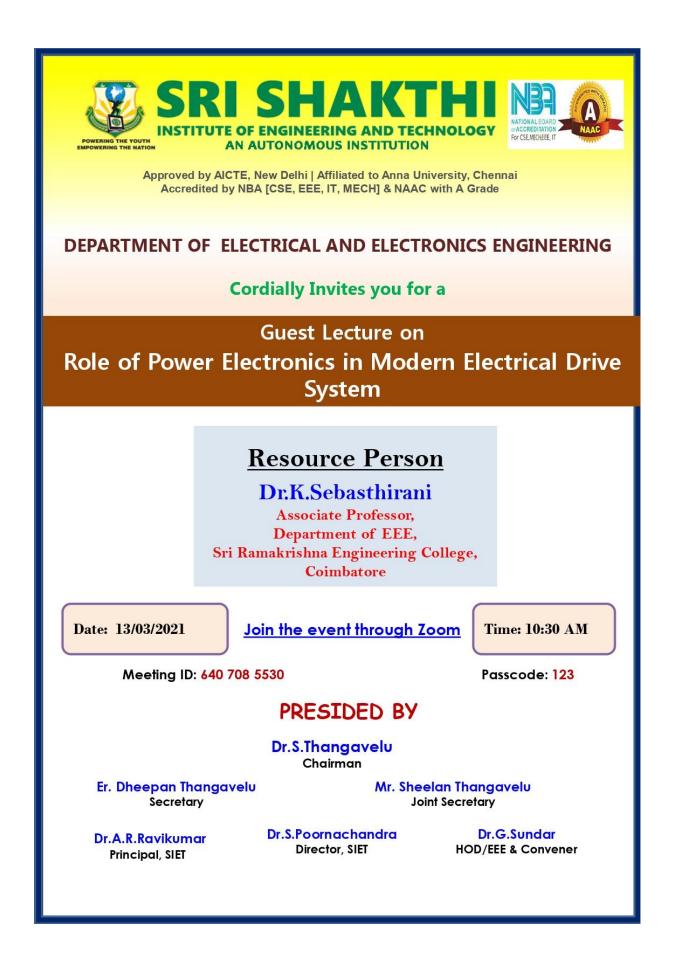

Very good                                                                                  | Very good                                  |

#### Guest Lecture on Leading a Secure and Sustainable Energy Future for all Feedback



## DEPARTMENT OF ELECTRICAL AND ELECTRONICS ENGINEERING

## **Cordially Invites you for a**

**Guest Lecture on** 

Web based Tools for Microprocessor and Microcontrollers

# **Resource Person**

Dr.P.Anandan

Associate Professor

Vel Tech, Chennai

## Join the event through Zoom

Meeting ID: 640 708 5530 Date: 27/03/2021 Passcode: 123 Time: 02:00 PM

## PRESIDED BY

Dr.S.Thangavelu Chairman

Er. Dheepan Thangavelu Secretary Mr. Sheelan Thangavelu Joint Secretary

Dr.A.R.Ravikumar Principal, SIET Dr.S.Poornachandra Director, SIET

Dr.G.Sundar HOD/EEE & Convener







## DEPARTMENT OF ELECTRICAL AND ELECTRONICS ENGINEERING

## **Cordially Invites you for a**

## **Guest Lecture on**

Electric Vehicle Simulation using MATLAB Simulink

# **Resource Person**

## Dr.M.Karuppasamypandiyan

Professor Kalasalingam Academy of Research and Education

Date: 11/12/2020

Time: 11:00 AM

### Join the event through Zoom

Meeting ID: 640 708 5530

Passcode: 123

# PRESIDED BY

Dr.S.Thangavelu Chairman

Er. Dheepan Thangavelu Secretary Mr. Sheelan Thangavelu Joint Secretary

Dr.A.R.Ravikumar Principal, SIET Dr.S.Poornachandra Director, SIET Dr.G.Sundar HOD/EEE & Convener





#### Webinar on Policy Approximated Reinforcement Learning for Nonlinear Control

Sri Shakthi Institute of Engineering and Technology, Department of EEE organized a webinar on Policy Approxima