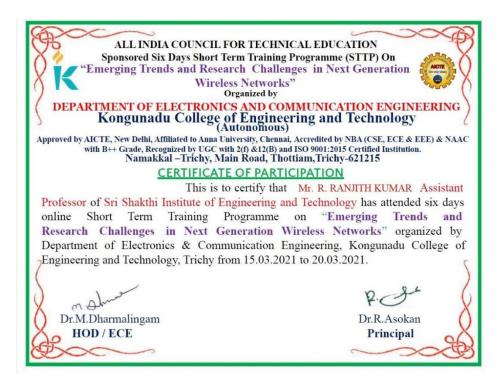

## PROFESSIONAL DEVELOPMENT / ADMINISTRATIVE TRAINING PROGRAMS ATTENDED / ORGANIZED BY THE FACULTY