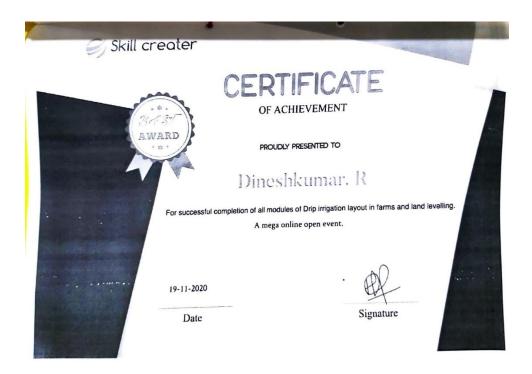

#### **Department of Agriculture Engineering**

| Date       | Title of the Activity                              |
|------------|----------------------------------------------------|
| 19.11.2020 | Drip Irrigation Layout in Farms and Land Levelling |
| 01.06.2020 | Energy Management and Energy Auditing              |
| 26.05.2021 | Raised Bed Preparation                             |
| 10.07.2020 | LASER BEAM WELDING                                 |
| 16.12.2021 | Heavy Machinery Handling                           |
| 06.12.2021 | R&D Activities                                     |

### **Drip Irrigation Layout in Farms and Land Levelling**