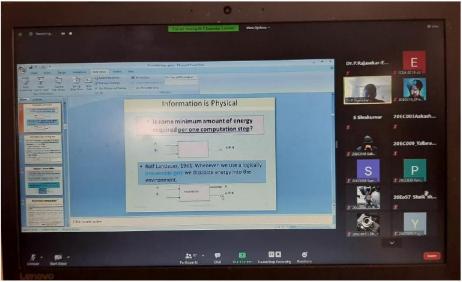

e opening session to the students.



Mr. A Dineshkumar briefed out the various industrial revolution.

Co-Ordinator

HOD

Principal



www.siet.ac.in

SRI SHAKTHI INSTITUTE OF ENGINEERING AND TECHNOLOGY COIMBATORE - 641 062



#### COIMBATORE – 641 062 DEPARTMENT OF ELECTRONICS AND COMMUNICATION ENGINEERING

#### Circular

03.03.21

It is planned to organize an Industrial Guest Lecture title "Industrial Revolution 4.0 on 10.03.2021 by the Department of Electronics and Communication Engineering for the II Year ECE students and staffs. The session to be handled by **Mr. S. Dineshkumar, Head R&D Tech UC Automation, Coimbatore.** All the students and staffs are asked to attend the guest lecture.

Venue : LH 34 B Date : 10.03.21 Time: 9.30 AM to 12.30 PM

ASer

Co-Ordinator

HOD

Principal





Dr. P Rajsekar presenting the webinar on Reversible Logic Gates and Circuits

A )eu

Co-Ordinator

HOD

Principal





CERT

#### **Reversible Logic Gates and Circuits – Webinar report**

The Department of Electronics and Communication Engineering of Sri Shakthi Institute of Engineering and Technology has organized a webinar on Reversible Logic Gates and Circuits for the I Year ECE students and staffs on 20.02.21. The session was handled by Dr. P Rajasekar, Professor, ECE, Narayana Engineering College, Gudur, AP He brief out the basic concepts in Digital electronics and explained what is is PLC and its applications in industries very clearly to the participants. He explained what is the purpose of Reversible Logic Gates and Circuits and how it is implemented in VLSI design. The session w