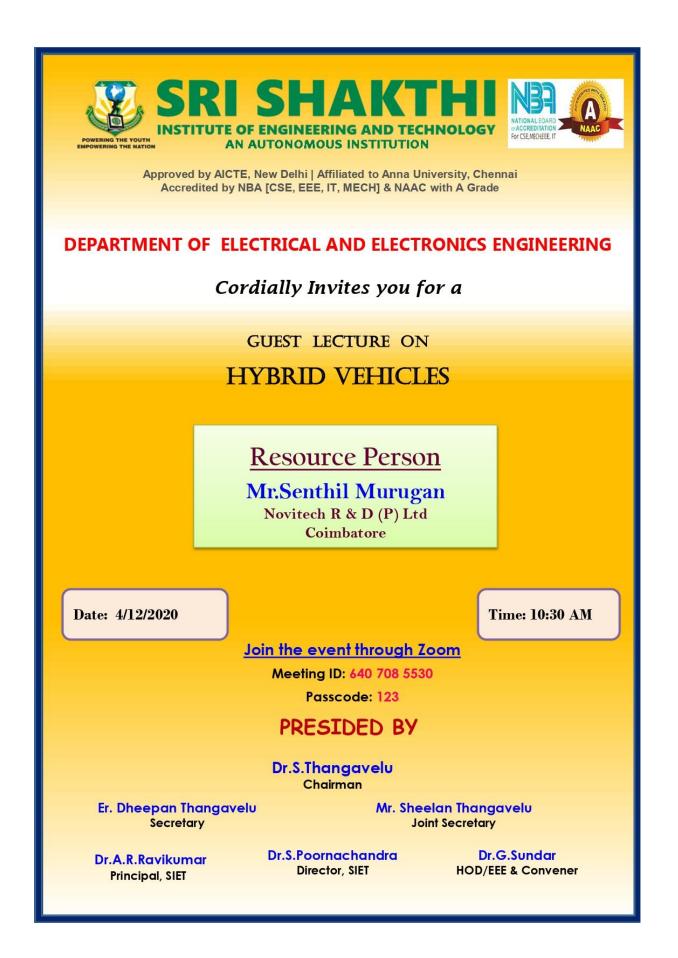

Thangavelu Chairman

Er. Dheepan Thangavelu Secretary Mr. Sheelan Thangavelu Joint Secretary

Dr.A.R.Ravikumar Principal, SIET Dr.S.Poornachandra Director, SIET

Dr.G.Sundar HOD/EEE & Convener







## DEPARTMENT OF ELECTRICAL AND ELECTRONICS ENGINEERING

## **Cordially Invites you for a**

## **Guest Lecture on**

Electric Vehicle Simulation using MATLAB Simulink

# **Resource Person**

## Dr.M.Karuppasamypandiyan

Professor Kalasalingam Academy of Research and Education

Date: 11/12/2020

Time: 11:00 AM

### Join the event through Zoom

Meeting ID: 640 708 5530

Passcode: 123

# PRESIDED BY

Dr.S.Thangavelu Chairman

Er. Dheepan Thangavelu Secretary Mr. Sheelan Thangavelu Joint Secretary

Dr.A.R.Ravikumar Principal, SIET Dr.S.Poornachandra Director, SIET Dr.G.Sundar HOD/EEE & Convener





#### Webinar on Policy Approximated Reinforcement Learning for Nonlinear Control

Sri Shakthi Institute of Engineering and Technology, Department of EEE organized a webinar on Policy Approximated Reinforcement Learning for Nonlinear Control on 24/02/2021. The session was delivered by Dr B Jaganatha Pandian, Associate Professor, Department of Control and Automation VIT, Vellore. The webinar was delivered to the various students and faculty members of EEE departments through ZOOM. The resource person delivered an effective session and had very good interactive session with students on Policy Approximated Reinforcement Learning for Nonlinear Control.





## DEPARTMENT OF ELECTRICAL AND ELECTRONICS ENGINEERING

## **Cordially Invites you for a**

Guest Lecture on HYBRID ELECTRIC VEHICLES