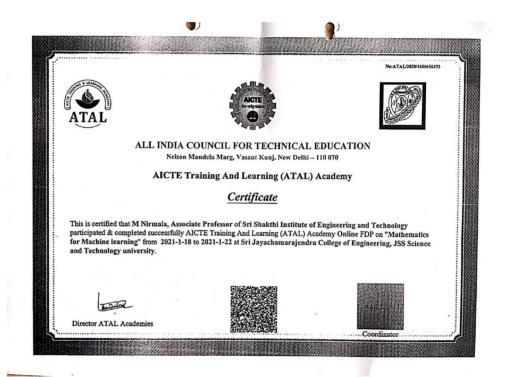

## Faculty development Programmes (FDP) during the year

| Faculty Name       | Title of the Program                           | Duration           |  |
|--------------------|------------------------------------------------|--------------------|--|
| Dr.V.Dooslin Mercy | Recent Trends in Condition Monitoring          | 08/02/21 to        |  |
| Bai                | of High Voltage Sytem(STTP)                    | 12/02/21           |  |
| Dr.V.Dooslin Mercy | Waste Technology(FDP)                          | 27/01/21 to        |  |
| Bai                |                                                | 31/01/21           |  |
| Dr.V.Dooslin Mercy | Alumini Webinar Series(FDP)                    | 11/05/20 to        |  |
| Bai                | Alumini webinar series(PDF)                    | 16/05/20           |  |
| Dr.V.Dooslin Mercy | Sensor Technology(FDP)                         | 7/12/20 to         |  |
| Bai                |                                                | 11/12/20           |  |
| Dr.V.Dooslin Mercy | Intellectual Property Rights and               | 23/6/21 to         |  |
| Bai                | Effective Patent Drafting(FDP)                 | 28/11/20           |  |
| Dr.R.V.Shalini     | Future Perspective of Semiconductor<br>Devices | 21/6/21 to 26/6/21 |  |
| Dr.R.V.Shalini     | Energy Engineering                             | 23/11/20 to        |  |
|                    |                                                | 27/11/20           |  |
| Dr.R.V.Shalini     | Wearable Devices                               | 30/11/20 to        |  |
| Dinterior          |                                                | 4/12/20            |  |
| Dr.R.V.Shalini     | 3D Printing & Design                           | 14/12/20 to        |  |
|                    |                                                | 18/12/20           |  |