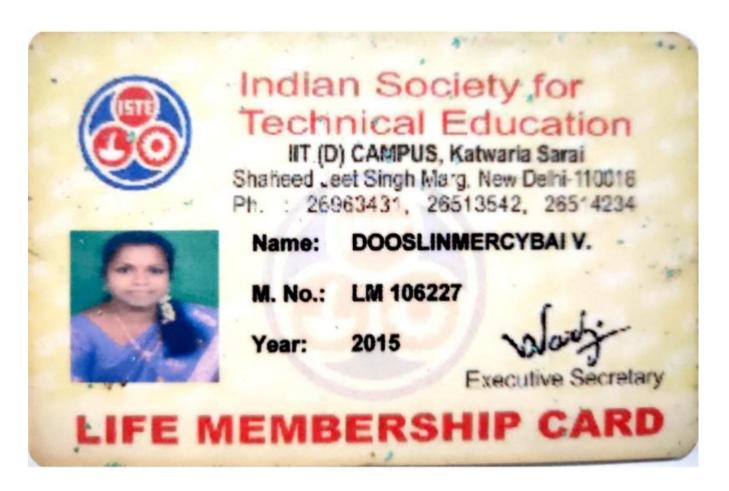

l Seed Corporation - Suratgarh - Training on Farm Machinery and Modern Irrigation (Central Pivot System)

| Date       | NAME OF THE TEACHER    | NAME OF THE AGENCY          | Membership | Fund          |
|------------|------------------------|-----------------------------|------------|---------------|
|            |                        |                             |            | Supported     |
| 2015       | Dr.V.Dooslin Mercy Bai | International Conference on | ISTE       |               |
| 21.12.2021 |                        | Evolution of Scientific     |            | Rs. 5000 each |
|            | Dr.R.V.Shalini         | Technology in Medical       | IAENG      | KS. 5000 each |
|            |                        | Imaging and Instrumentation |            |               |





Date: 21 December 2021

To Whom It May Concern:

### Official Letter for the IAENG Membership

Member Name: SHALINI RADAKIRISHNAN VALLIAMMAL

Member Number: 295522

IAENG is a non-profit international association for the engineers and the computer scientists. IAENG has been found by a group of engineers and computer scientists from over thirty different countries. Our goals are to promote the co-operation between the professionals in various fields of the engineering and to cultivate an environment for the advance and development of the technology. Our objectives include:

- Promoting the interactions between the engineers;
- Advancing the application of engineering techniques from the academics to the industry;
- Facilitating the exchange of information and ideas among the engineers a