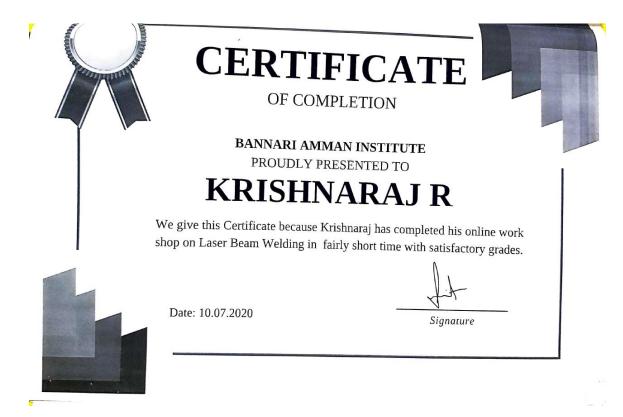

#### **Department of Agriculture Engineering**

| Date       | Title of the Activity                              |
|------------|----------------------------------------------------|
| 19.11.2020 | Drip Irrigation Layout in Farms and Land Levelling |
| 01.06.2020 | Energy Management and Energy Auditing              |
| 26.05.2021 | Raised Bed Preparation                             |
| 10.07.2020 | LASER BEAM WELDING                                 |
| 16.12.2021 | Heavy Machinery Handling                           |
| 06.12.2021 | R&D Activities                                     |

#### LASER BEAM WELDING