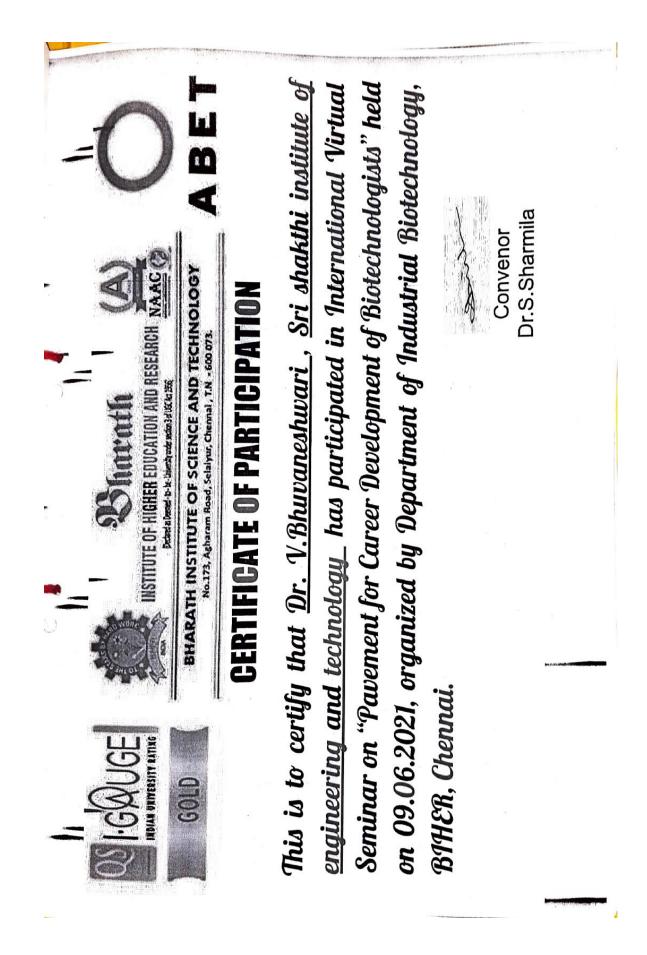

# Faculty development Programmes (FDP) during the year

| Faculty Name       | Title of the Program                                                                       | Duration                  |
|--------------------|--------------------------------------------------------------------------------------------|---------------------------|
| Dr.V.Baskar        | Green Technology and Sustainability<br>Engineering(FDP)                                    | 15/3/21 to 19/3/21        |
| Dr.V.Baskar        | classroom(FDP)                                                                             |                           |
| Dr.V.Baskar        | Stress Management(FDP)                                                                     | 01-02-2021 to<br>05/02/21 |
| Dr.V.Bhuvaneshwari | Webinar on Guidance to a Carrier in<br>Farming Sector                                      | 12/6/2021 to<br>12/6/2021 |
| Dr.V.Bhuvaneshwari | International Virtual Seminar on<br>Pavement for Carrier development of<br>Biotechnologist | 9/6/2021 to<br>9/6/2021   |
| Dr.V.Bhuvaneshwari | National webinar on Empowering<br>Women through Entrepreneurship                           | 15/6/21 to 15/6/21        |
| Dr.V.Bhuvaneshwari | Webinar on Complexes Diseases: Yoga<br>in Health promotion and management                  | 7/6/21 to 7/6/21          |
| Dr.V.Bhuvaneshwari | Online Workshop on Introduction to<br>Paterns for Start-ups                                | 12/6/21 to 12/6/21        |
| Dr.V.Bhuvaneshwari | International webinar on Anti Drugs<br>for COVID 19 and Dye Sensitized Solar<br>cells      | 10/8/21 to 10/8/21        |
| Dr.V.Bhuvaneshwari | Webinar on Environmental<br>Conservation - The India Way                                   | 5/6/21 to 5/6/21          |