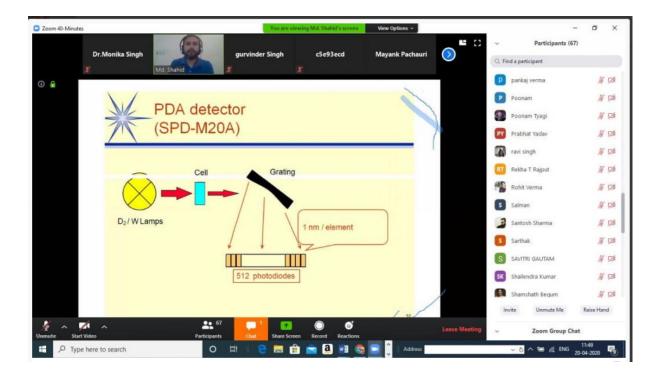

e of Engineering and Technology, India.

Prof. Prosun Bhattacharya, ISGSD – India Chapter, KTH Royal Institute of Technology, Sweedan.

## **Sponsored by:**

International Society of Groundwater and Sustainable Development.

## **Organized by:**

Sri Shakthi Institute of Engineering and Technology, Coimbatore, India

Webinar on **"Modern Construction Techniques in Construction Industry"** by Er. V. Abinesh, Associate Engineer, Subra Associates, Coimbatore.





## **Guest Lecture on "Pavegen Tiles**





## **Department of Civil Engineering** Webinar on

# "Pavegen"



Mr.A.Adin, QA/QC Incharge, **China State Construction Company.** 





Zoom

Coordinator V. Sre Adethya Assistant Professor/ Civil

HOD - Civil

Principal

Director Dr. R. Anuradha Dr. A.R. Ravikumar Dr.S. Pooranachandra







## Faculty development Programmes (FDP) during the year

| Faculty Name            | Title of the Program                                                          | Duration                       |
|-------------------------|-------------------------------------------------------------------------------|--------------------------------|
| Mr. V. Ka Amarnath      | Professional Developement Programme on<br>"Introduction to Securities Market" | 21.06.2021                     |
| Mr. V. Raguraman        | Professional Developement Programme on<br>"Introduction to Securities Market" | 21.06.2021                     |
| Mr. K.<br>Saravanakumar | Professional Developement Programme on<br>"Introduction to Securities Market" | 21.06.2021                     |
| Mr. D. Sir ruban        | STTP o