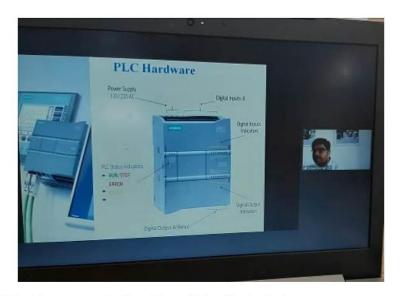

. R. Sudha, Assistant Professor (Sr), Department of ECE Mr.A.Senthil Kumar, Assistant Professor (Sr), Department of ECE

**Co-ordinator** 

Head of Department

Dr.S.Bhavani Professor Department of ECE

DATE: 20.02.2021 TIME: 11.30 am to 12.30 pm ZOOM ID: 43400 32307 PASSCODE: 123

www.siet.ac.in





## Circular

18.02.21

It is planned to organize a Webinar on Reversible Logic Gates and Circuits on 20.02.2021 by the Department of Electronics and Communication Engineering for the I Year ECE students and staffs. The session to be handled by **Dr. P Rajasekar, Professor, ECE, Narayana Engineering College, Gudur, AP.** the students and faculty are requested to attend the webinar.

Zoom ID : 43400 32307 Passcode:123 Date & Time: 20.02.2021 & 11.30 AM to 12.30 PM

Co-Ordinator

HOD

Principal



Dr. C S Subash kumar presenting the webinr on PLC and its Applications.

| Amily