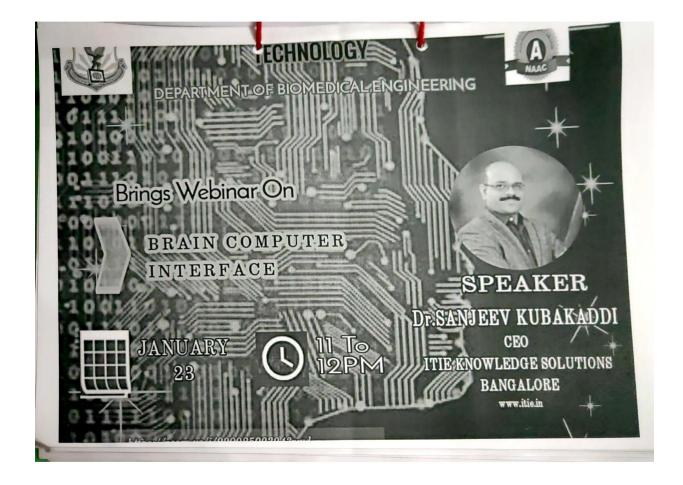

## **Department of Biomedical Engineering**

| Date                 | Title of the Activity                                              |  |
|----------------------|--------------------------------------------------------------------|--|
| 10.06.20 to 10.06.20 | Webinar on Role of Diagnostic Imaging in Radiotherapy              |  |
| 21.01.21 to 21.01.21 | Webinar on Medical lab Technology                                  |  |
|                      | Webinar on Current Trends and Post Covid-10 Future of Medical      |  |
|                      | Electronics from Sosaley Technologies pvt Ltd,Chennai,Speakers are |  |
| 03.07.20 to 03.07.20 | Dr.Muthukarupppan-Manager,Mr.Anoop Prasanna-Vice Prasident         |  |
|                      | Academic Guest lecture on Brain Computre Interface in Defence      |  |
| 08.01.21 to 08.01.21 | Apllication,Speaker is Dr.L. Ashok Kumar                           |  |
| 23.01.21 to 23.01.21 | Webinar on Brain Compurt Interface                                 |  |
|                      | Webinar on Anatomy & Phsiology of Eye with Diagnastic              |  |
| 28.02.21 to 28.02.21 | Instruments in Ophthalmology                                       |  |