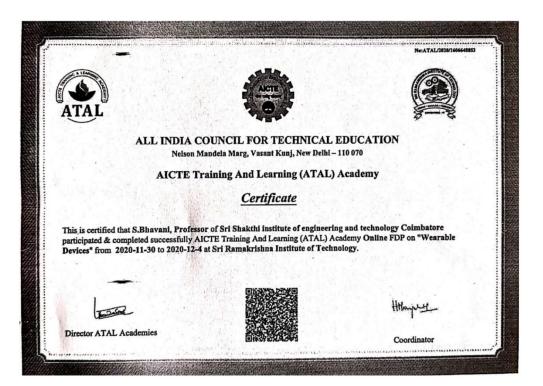

## Faculty development Programmes (FDP) during the year

| Faculty Name       | Title of the Program                           | Duration           |  |
|--------------------|------------------------------------------------|--------------------|--|
| Dr.V.Dooslin Mercy | Recent Trends in Condition Monitoring          | 08/02/21 to        |  |
| Bai                | of High Voltage Sytem(STTP)                    | 12/02/21           |  |
| Dr.V.Dooslin Mercy | Waste Technology(FDP)                          | 27/01/21 to        |  |
| Bai                |                                                | 31/01/21           |  |
| Dr.V.Dooslin Mercy | Alumini Webinar Series(FDP)                    | 11/05/20 to        |  |
| Bai                | Alumini webinar series(PDF)                    | 16/05/20           |  |
| Dr.V.Dooslin Mercy | Sensor Technology(FDP)                         | 7/12/20 to         |  |
| Bai                |                                                | 11/12/20           |  |
| Dr.V.Dooslin Mercy | Intellectual Property Rights and               | 23/6/21 to         |  |
| Bai                | Effective Patent Drafting(FDP)                 | 28/11/20           |  |
| Dr.R.V.Shalini     | Future Perspective of Semiconductor<br>Devices | 21/6/21 to 26/6/21 |  |
| Dr.R.V.Shalini     | Energy Engineering                             | 23/11/20 to        |  |
|                    |                                                | 27/11/20           |  |
| Dr.R.V.Shalini     | Wearable Devices                               | 30/11/20 to        |  |
| Dinterior          |                                                | 4/12/20            |  |
| Dr.R.V.Shalini     | 3D Printing & Design                           | 14/12/20 to        |  |
|                    |                                                | 18/12/20           |  |