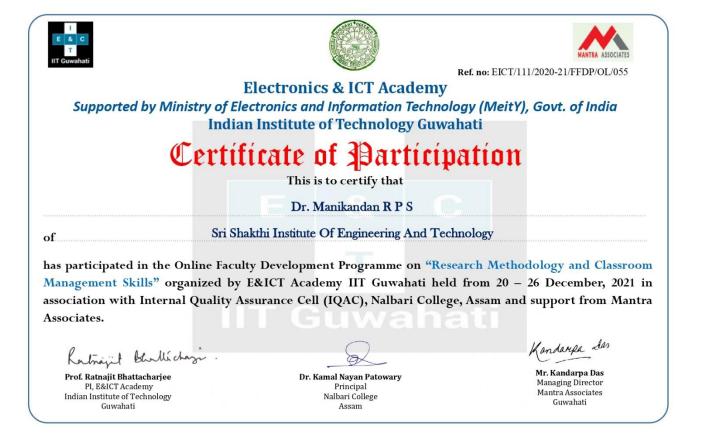

| Online Advanced FDP on Application of Artificial<br>Intelligence in Research and development at<br>CSIR -Advanced Materials and Processes<br>Research<br>Institute, Bhopal 462026. | 22/11/2021 to<br>26/11/2021  |
| B.Varun kumar                                          | Online FDP on "Internet of Things (IoT)" at<br>KONGU ENGINEERING COLLEGE.                                                                                                          | 21-12-2020 to 25-<br>12-2020 |
| B.Varun kumar                                          | Online FDP on "Data Sciences"<br>at Sri Krishna College of Engineering and<br>Technology.                                                                                          | 07-12-2020 to 11-<br>12-2020 |











### **Department of Physics**

| Date          | Title of the Activity                                         |
|---------------|---------------------------------------------------------------|
| 27/05/2021 to | Second International Conference on Advances in Plasma Science |
| 29/05/2021    | and Technology                                                |

| SECOND INTERNATIONAL CONFERENCE ON<br>ADVANCES IN PLASMA SCIENCE