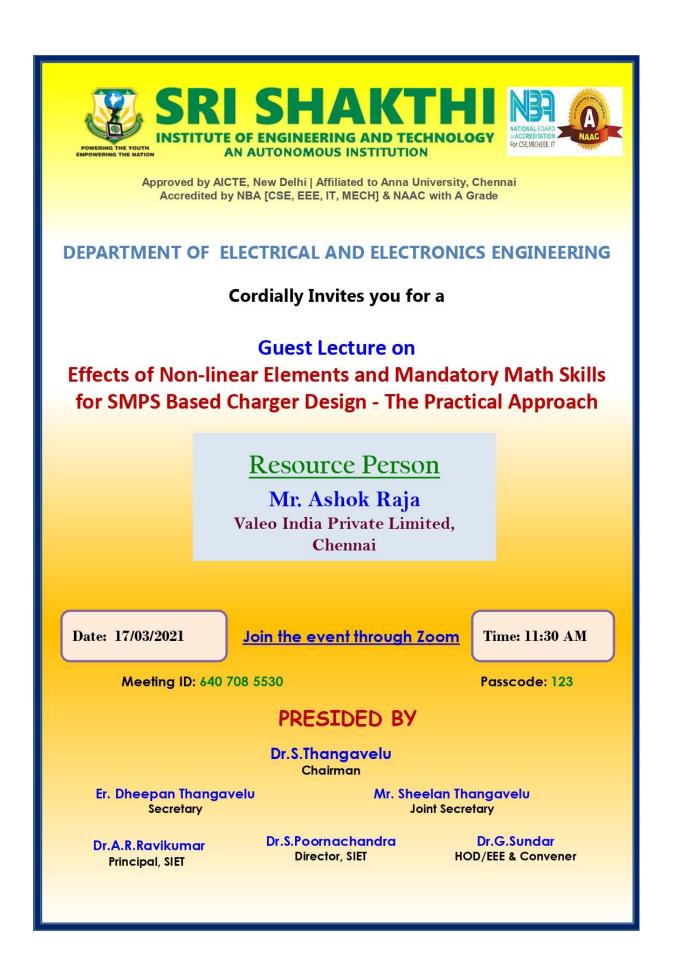

| Very good                                                                                  | Very good                                  |

#### Guest Lecture on Leading a Secure and Sustainable Energy Future for all Feedback



## DEPARTMENT OF ELECTRICAL AND ELECTRONICS ENGINEERING

## **Cordially Invites you for a**

**Guest Lecture on** 

Web based Tools for Microprocessor and Microcontrollers

# **Resource Person**

Dr.P.Anandan

Associate Professor

Vel Tech, Chennai

## Join the event through Zoom

Meeting ID: 640 708 5530 Date: 27/03/2021 Passcode: 123 Time: 02:00 PM

## PRESIDED BY

Dr.S.Thangavelu Chairman

Er. Dheepan Thangavelu Secretary Mr. Sheelan Thangavelu Joint Secretary

Dr.A.R.Ravikumar Principal, SIET Dr.S.Poornachandra Director, SIET

Dr.G.Sundar HOD/EEE & Convener







## DEPARTMENT OF ELECTRICAL AND ELECTRONICS ENGINEERING

## **Cordially Invites you for a**

## **Guest Lecture on**

Electric Vehicle Simulation using MATLAB Simulink

# **Resource Person**

## Dr.M.Karuppasamypandiyan

Professor Kalasalingam Academy of Research and Education

Date: 11/12/2020

Time: 11:00 AM

### Join the event through Zoom

Meeting ID: 640 708 5530

Passcode: 123

# PRESIDED BY

Dr.S.Thangavelu Chairman

Er. Dheepan Thangavelu Secretary Mr. Sheelan Thangavelu Joint Secretary

Dr.A.R.Ravikumar Principal, SIET Dr.S.Poornachandra Director, SIET Dr.G.Sundar HOD/EEE & Convener





#### Webinar on Policy Approximated Reinforcement Learning for Nonlinear Control

Sri Shakthi Institute of Engineering and Technology, Department of EEE organized a webinar on Policy Approxi