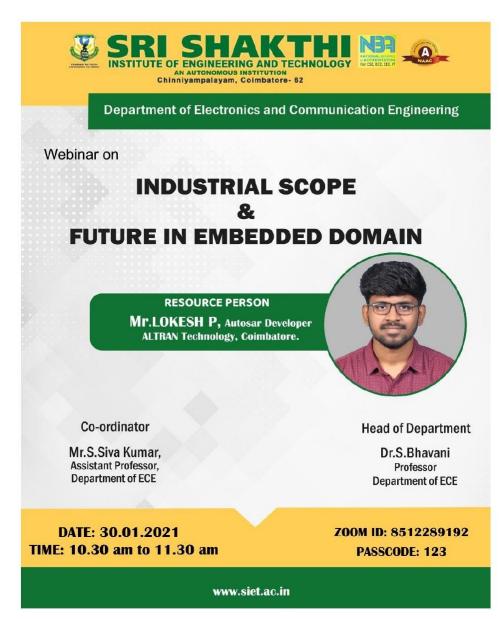

---|--------------------|--------------------------|
| 02-02-2020 | 01         | 01:30pm to 01:40pm | Guest introduction       |
| 02-02-2020 | 01         | 01:40pm to 02:40pm | Guest Lecture            |

Photos of the event





### Circular

27.01.21

It is planned to organize a Webinar on **PWM Techniques and its applications** on 02.02.2021 by the Department of Electronics and Communication Engineering for the III Year ECE students and staffs. The session to be handled by **Dr.D.Mohandas**, Associate Professor, Department of Electrical and electronics engineering, New Horizon college of Engineering, Bangalore All the students and faculty are requested to attend the webinar.

Zoom ID : 4340032307 Passcode:123 Date & Time: 02.02.2021 & 10.30 AM to 12.30 PM

**Event Co-ordinator** 







#### He speaks about intelligent transport systems

Imagine transport systems that are smart enough to understand the situation they are in and act accordingly. Reminds you of some sci-fi movie from the 90s? Well, it's not sci-fi anymore. Organisations such as Google, Audi and Toyota are into R&D of intelligent transport systems that can increase the safety and comfort of drivers and are in the plans of releasing them for commercial purposes in near future. New technologies are also used in Aeroplanes these days, which send data about how each component in the aircraft is doing to a central computer for better tracking and management.

Autonomous vehicles are designed to drive on their own by understanding their surrounding and act accordingly. Implemented with technologies like GPS, adv