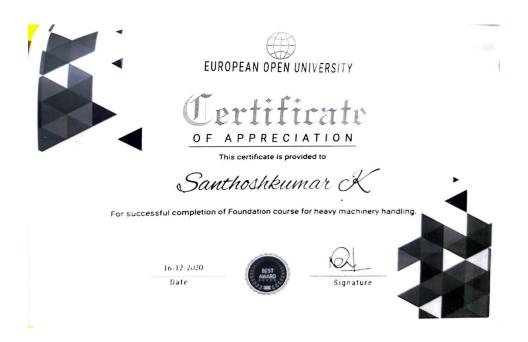

#### **Department of Agriculture Engineering**

| Date       | Title of the Activity                              |
|------------|----------------------------------------------------|
| 19.11.2020 | Drip Irrigation Layout in Farms and Land Levelling |
| 01.06.2020 | Energy Management and Energy Auditing              |
| 26.05.2021 | Raised Bed Preparation                             |
| 10.07.2020 | LASER BEAM WELDING                                 |
| 16.12.2021 | Heavy Machinery Handling                           |
| 06.12.2021 | R&D Activities                                     |

#### **Heavy Machinery Handling**