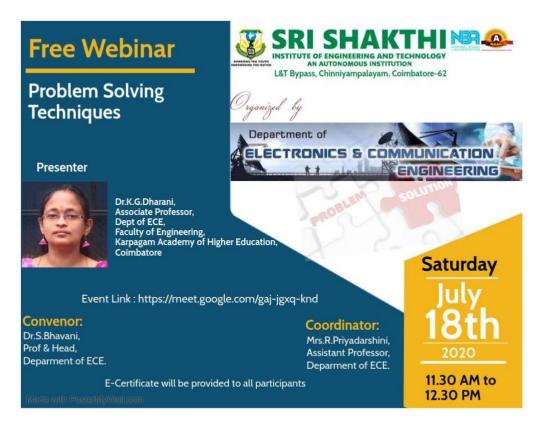

odologies – Acellera UVM, OVM, Mentor AVM, Synopsys VMM, Synopsys RMM and Cadence URM were covered. Under Job Opportunities – details of Vacancies and Salary packages were discussed. The session was very interactive and very useful to the students.

# Semiconductor Products & Applications







Circular

18.11.20

It is planned to organize a Webinar on VLSI TRENDS AND TECHNOLOGIES – JOB OPPORTUNITIES on 28.11.20 by the Department of Electronics and Communication Engineering for the II Year ECE students and staffs. The session to be handled by Mr. Ventakesan Kanagarajan, Research Engineer, UniTest Inc, Korea.. All the students and faculty are requested to attend the webinar.

Zoom ID : 43400 32307 Passcode:123 Date & Time: 28.11.20 & 1.30 PM to 3.30 PM

**Event Co-ordinator** 

HOD/ECE







R. taest

**Event Co-ordinator** 

HOD/ECE

elund PRINCIPAL







In the run-up to the online platform of learning and updating skills of the students during the Covid-19 lockdown period, Sri Shakthi Institute of Engineering and Technology along with the Department of ECE, planned and organized a webinar on 18.07.20 titled "Problem Solving Techniques" which is the up thrusting requirement in today's corporate and core industries. The webinar was presented by Dr.K.G.Dharani, Associate Professor, Dept of ECE, Faculty of Engineering, Karpagam Academy of Higher Education, Coimbatore. The webinar was attended by 54 participants plus two hosts. Our beloved HOD, Dr.S.Bhavani presided the webinar and vote of thanks was presented by the event co-coordinator, Mrs.R.Priyadarshini (AP/ECE). The o