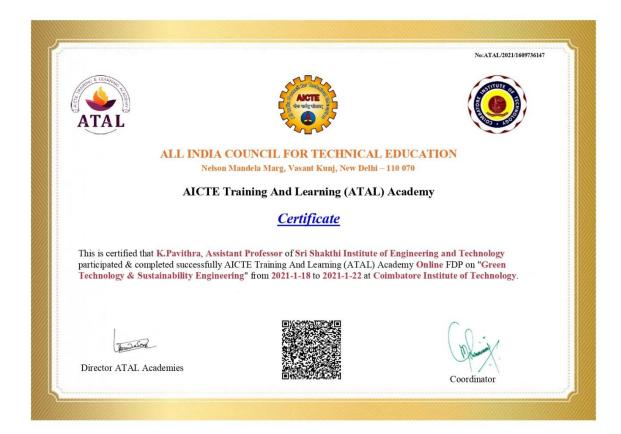

No:ATAL/2021/1611131504 This is certified that Baskar Venkidasamy, Assistant Professor of SIET participated & completed successfully AICTE Training And Learning (ATAL) Academy Online FDP on "Green Technology & Sustainability Engineering" from Coordinator ALL INDIA COUNCIL FOR TECHNICAL EDUCATION AICTE Training And Learning (ATAL) Academy Nelson Mandela Marg, Vasant Kunj, New Delhi – 110 070 2021-3-15 to 2021-3-19 at School of Energy & Environmental Management. Certificate Director ATAL Academies