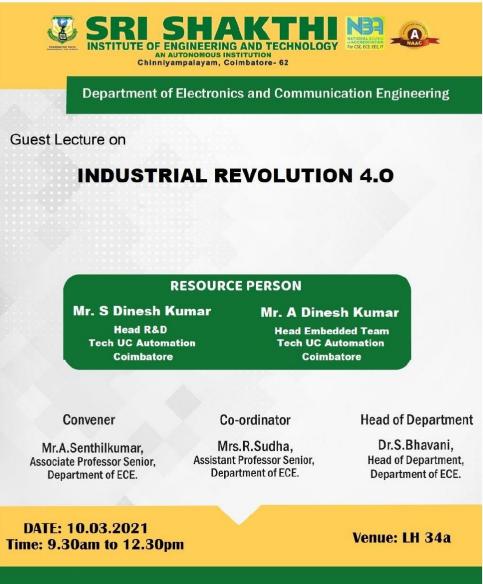

guest lecture has been arranged on the title Industrial Revolution 4.0. on 10.03.21 by the department of Electronics and Communication Engineering. The session were handled by Mr. S. Dineshkumar Head-R&D and Mr. A. Dineshkumar Head Embedded team, from Tech UC Automation Coimbatore. Mr. A Dineshkumar briefed out the various industrial revolutions. And he clearly explained what is industrial revolution 4.0 how the products are manufactured using IoT and robotics in automation. Also he explained the scope of jobs if the students studied embedded and IoT. He demonstrated a working model of IoT using mobile phone to activate a LED. It was very interactive and eye opening session to the students.



Mr. A Dineshkumar briefed out the various industrial revolution.

Co-Ordinator

HOD

Principal



www.siet.ac.in

SRI SHAKTHI INSTITUTE OF ENGINEERING AND TECHNOLOGY COIMBATORE - 641 062



#### COIMBATORE – 641 062 DEPARTMENT OF ELECTRONICS AND COMMUNICATION ENGINEERING

#### Circular

03.03.21

It is planned to organize an Industrial Guest Lecture title "Industrial Revolution 4.0 on 10.03.2021 by the Department of Electronics and Communication Engineering for the II Year ECE students and staffs. The session to be handled by **Mr. S. Dineshkumar, Head R&D Tech UC Automation, Coimbatore.** All the students and staffs are asked to attend the guest lecture.

Venue : LH 34 B Date : 10.03.21 Time: 9.30 AM to 12.30 PM

ASer

Co-Ordinator

HOD

Principal





Dr. P Rajsekar presenting the webinar on Reversible Logic Gates and Circuits

A )eu

Co-Ordinator

HOD

Principal





CERT

#### **