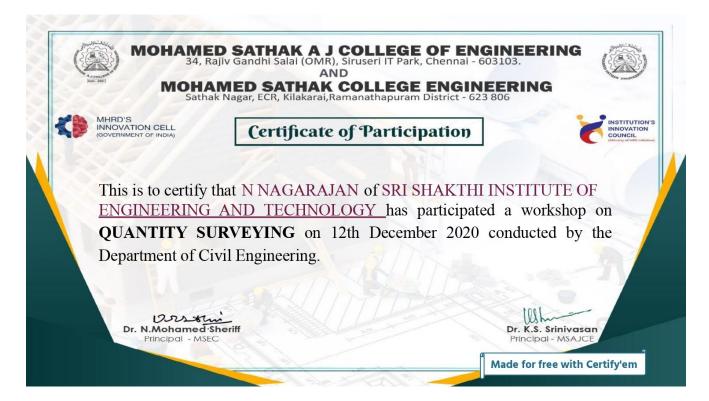

vi Professor & HOD/Civil

Made for free with Certify'em



### Dr.N.G.P. INSTITUTE OF TECHNOLOGY

(Approved by AICTE, New Delhi & Affiliated to Anna University, Chennai Recognized by UGC & Accredited by NAAC &NBA (BME, CSE, ECE, EEE & MECH)



Dr. N.G.P, Kalapatti Road, Coimbatore-641 048.

### **Department of Civil Engineering** PARTICIPATION CERTIFICATE

This is to certify that

### Sre Adethya V

### Assistant Professor, Sri Shakthi Institute of Engineering and Technology

has participated in AICTE sponsored one week online Short Term Training Program (Phase -II) entitled "**Utilisation of E-Waste in Construction Industry**" organised by the Department of Civil Engineering , Dr.N.G.P. IT, Coimbatore during March 08-13, 2021.

Dr. P. MUTHUPRIYA Convenor

Dr. K. PORKUMARAN Principal







## **FUNDED PROJECTS**

| YEAR           | NAME OF THE NON GOVERNMENT<br>FUNDING AGENCIES /INDIVIDUALS | PURPOSE                           | FUNDS/GRANTS<br>RECEIVED IN RS. |
|----------------|-------------------------------------------------------------|-----------------------------------|---------------------------------|
| 2020 -<br>2021 | Metro Structures                                            | Consultancy -                     | Rs. 20,400                      |
| 2021           | Metro Structures                                            | Material testing<br>Consultancy - | Rs. 10,000                      |
| 2021           | Metto Structures                                            | Material testing                  | NS. 10,000                      |
| 2020 -         |