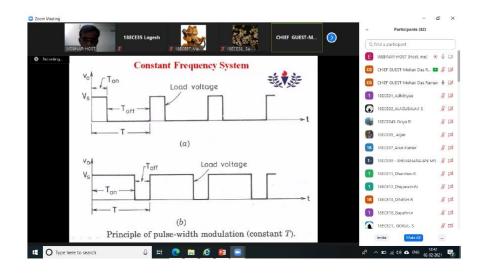

Organized an Webinar on **"Building Information Modelling"** by Mr. S. Nizar Mohammed, Junior BIM Engineering, Advenser Engineering Services Pvt Ltd, Kerala.

The event was started with welcome address. The speaker emphasized the importance of BIM. The lecture started around 03.00 PM to 04.30 pm. In this event the students gained a vast knowledge about the importance of BIM and their uses. Over 56 participants was benefited with the webinar.