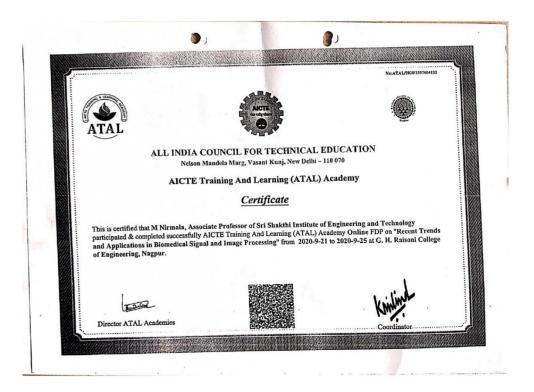

## Faculty development Programmes (FDP) during the year

| Faculty Name       | Title of the Program                           | Duration           |  |
|--------------------|------------------------------------------------|--------------------|--|
| Dr.V.Dooslin Mercy | Recent Trends in Condition Monitoring          | 08/02/21 to        |  |
| Bai                | of High Voltage Sytem(STTP)                    | 12/02/21           |  |
| Dr.V.Dooslin Mercy | Waste Technology(FDP)                          | 27/01/21 to        |  |
| Bai                |                                                | 31/01/21           |  |
| Dr.V.Dooslin Mercy | Alumini Webinar Series(FDP)                    | 11/05/20 to        |  |
| Bai                | Alumini webinar series(PDF)                    | 16/05/20           |  |
| Dr.V.Dooslin Mercy | Sensor Technology(FDP)                         | 7/12/20 to         |  |
| Bai                |                                                | 11/12/20           |  |
| Dr.V.Dooslin Mercy | Intellectual Property Rights and               | 23/6/21 to         |  |
| Bai                | Effective Patent Drafting(FDP)                 | 28/11/20           |  |
| Dr.R.V.Shalini     | Future Perspective of Semiconductor<br>Devices | 21/6/21 to 26/6/21 |  |
| Dr.R.V.Shalini     | Energy Engineering                             | 23/11/20 to        |  |
|                    |                                                | 27/11/20           |  |
| Dr.R.V.Shalini     | Wearable Devices                               | 30/11/20 to        |  |
| Dinterior          |                                                | 4/12/20            |  |
| Dr.R.V.Shalini     | 3D Printing & Design                           | 14/12/20 to        |  |
|                    |                                                | 18/12/20           |  |