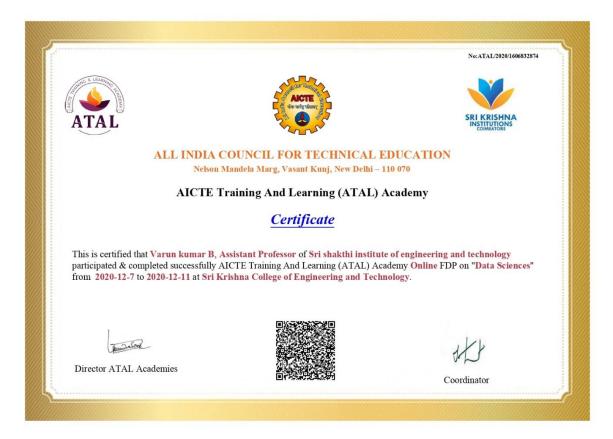

| Online Advanced FDP on Application of Artificial<br>Intelligence in Research and development at<br>CSIR -Advanced Materials and Processes<br>Research<br>Institute, Bhopal 462026. | 22/11/2021 to<br>26/11/2021  |
| B.Varun kumar                                          | Online FDP on "Internet of Things (IoT)" at<br>KONGU ENGINEERING COLLEGE.                                                                                                          | 21-12-2020 to 25-<br>12-2020 |
| B.Varun kumar                                          | Online FDP on "Data Sciences"<br>at Sri Krishna College of Engineering and<br>Technology.                                                                                          | 07-12-2020 to 11-<br>12-2020 |











### **Department of Physics**

| Date          | Title of the Activity                                         |
|---------------|---------------------------------------------------------------|
| 27/05/2021 to | Second International Conference on Advances in Plasma Science |
| 29/05/2021    | and Technology                                                |

| SECOND INTERNATIONAL CONFERENCE ON<br>ADVANCES IN PLASMA SCIENCE