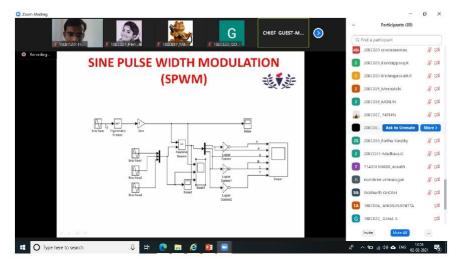

Organized an Webinar on **"Building Information Modelling"** by Mr. S. Nizar Mohammed, Junior BIM Engineering, Advenser Engineering Services Pvt Ltd, Kerala.

The event was started with welcome address. The speaker emphasized the importance of BIM. The lecture started around 03.00 PM to 04.30 pm. In this event the students gained a vast knowledge about the importance of BIM and their uses. Over 56 participants was benefited with the webinar.